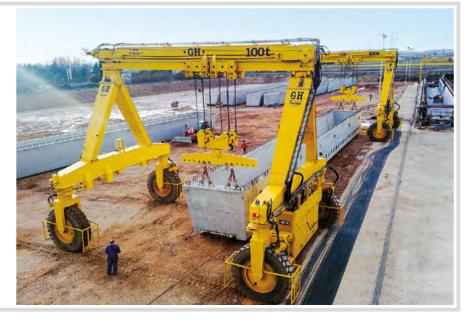

# **RUBBER TIRE GANTRIES**

Designed and manufactured to guarantee increased production in a wide range of sectors.

### HEAVY-DUTY, ROBUST, AND RELIABLE

Adapted to production demand, as well as load lifting and handling process changes so that tasks are safe, easy, and profitable.

### **GUARANTEED SAFETY AND ERGONOMICS**

with remote control including weight indicator, solid blow out and puncture resistant tires, emergency stop button, and remote control reset button.

**ENERGY EFFICIENT** with diesel engines using LED lights and cutting-edge acceleration according to standards.