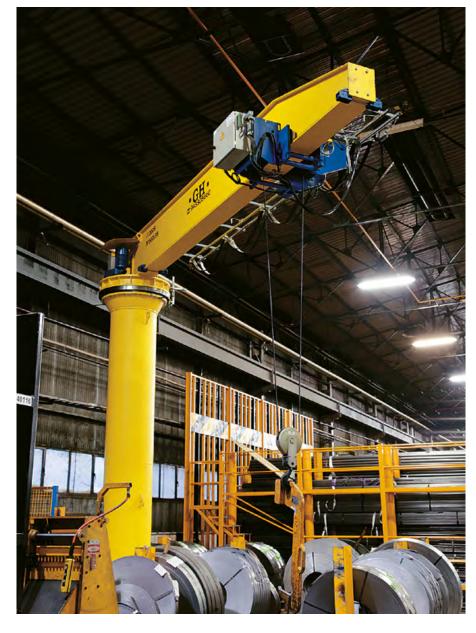

# **INDUSTRIAL** JIB CRANES

AN ESSENTIAL ALLY WHEN IT COMES TO MULTIPLYING YOUR PRODUCTION CAPACITIES, FACILITATING AND OPTIMIZING WORK IN SPECIFIC AREAS.

Designed to adapt to the specific lifting needs of each of our clients and their businesses.

### TAILOR MADE

GH | MOTION

Six models sized according to your load and range needs.

### PRODUCTIVITY AND PRECISION

- · Infinite 360° electronic rotation
- Dual speed lifting and transfer for
- movements that are smooth and precise.
- Variable speed drive for all movements.

### RELIABLE DESIGN AND SOLID CONSTRUCTION

- Easy to handle with a single button
- · Fast, direct access for effective maintenance.
- Safety and manageability with the load limiter.

BASIC CAPABILITIES

LIFTING CAPACITY:

2,5 t - 25 t

HEIGHT:

UP TO 32'10"

UP TO 32'10"

ROTATION: **360**°

10 — GH CRANES & COMPONENTS GH | MOTION