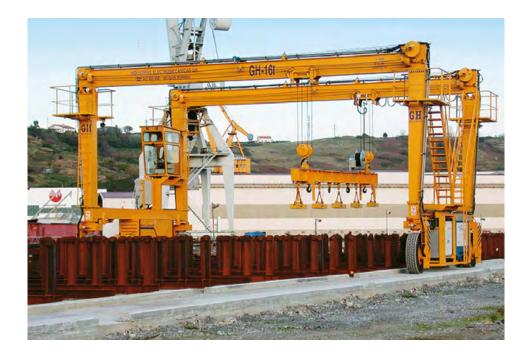

# **SINGLE GIRDER**

### **AVAILABLE SPREADERS:**

- · LONGITUDINAL SPREADER
- · TRANSVERSAL SPREADER
- · CLAMP

## **DOUBLE GIRDER**

### **AVAILABLE SPREADERS:**

- · EQUALIZING SPREADER FOR SEGMENTS (8 POINTS)
- MAGNET BED
- · MULTI-HOOK
- · TELESCOPIC
- MULTI-POSITION
- MULTIPLE CLAMP