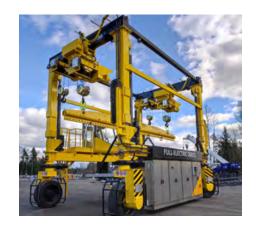

# **RUBBER TIRE GANTRIES**

Designed and manufactured to guarantee increased production in a wide range of sectors.

### HEAVY-DUTY, ROBUST, AND RELIABLE

Adapted to production demand, as well as load lifting and handling process changes so that tasks are safe, easy, and profitable.

### **GUARANTEED SAFETY AND ERGONOMICS**

with remote control including weight indicator, solid blow out and puncture resistant tires, emergency stop button, and remote control reset button.

**ENERGY EFFICIENT** with diesel engines using LED lights and cutting-edge acceleration according to standards.