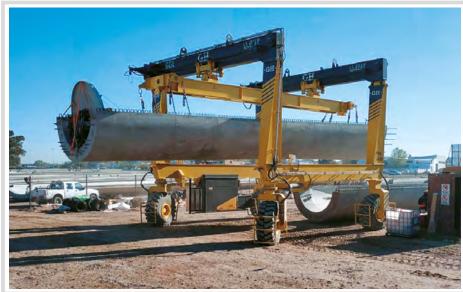

# **RUBBER TIRE GANTRIES**

Designed and manufactured to guarantee increased production in a wide range of sectors.

### HEAVY-DUTY, ROBUST, AND RELIABLE

Adapted to production demand, as well as load lifting and handling process changes so that tasks are safe, easy, and profitable.

### **GUARANTEED SAFETY AND ERGONOMICS**

with remote control including weight indicator, solid blow out and puncture resistant tires, emergency stop button, and remote control reset button.

**ENERGY EFFICIENT** with diesel engines using LED lights and cutting-edge acceleration according to standards.