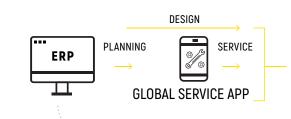

### TYPES OF ROTATION

The following are the four types of rotation offered by our industrial solutions.

Download the app to get the full Augmented Reality experience. To activate it, please make sure your phone's camera points at the area within the grey rectangle.

Android

iOS

(1) **STD** 

Movement with the 2 front wheels using pistons.

3 STD + MECHANICAL POLAR The unit rotates 360° on its own axis using pistons.

0°: STD. Movement with the 2 front wheels. 90°: Lateral movement + steering with the right side

Polar: The unit rotates 360° on its own axis. ±45°: Movement in both diagonal directions. Inverted: Movement using the 2 back wheels. 6 — GH CRANES & COMPONENTS