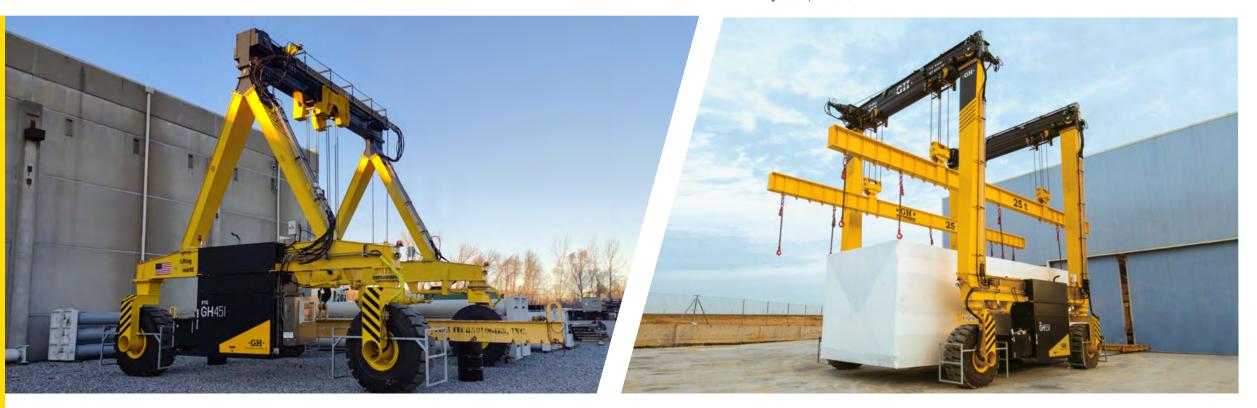

# **RUBBER TIRE GANTRIES**

Designed and manufactured to guarantee increased production in a wide range of sectors.

### HEAVY-DUTY, ROBUST, AND RELIABLE

Adapted to production demand, as well as load lifting and handling process changes so that tasks are safe, easy, and profitable.

### **GUARANTEED SAFETY AND ERGONOMICS**

with remote control including weight indicator, solid blow out and puncture resistant tires, emergency stop button, and remote control reset button.

**ENERGY EFFICIENT** with diesel engines using LED lights and cutting-edge acceleration according to standards.

| LIGHT MODELS |      |             |      | INTE   | INTERMEDIATE MODELS |        |  | HEAVY MODELS |         |       |         |         |
|--------------|------|-------------|------|--------|---------------------|--------|--|--------------|---------|-------|---------|---------|
| GH-10i       |      |             |      | GH-70i | GH-82i              | GH-88i |  |              | GH-140i |       | GH-220i | GH-260i |
| 10 t         | 22 t | 25 t / 32 t | 50 t | 64 t   | 75 t                | 80 t   |  | 100 t        | 125 t   | 150 t | 200 t   | 235 t   |