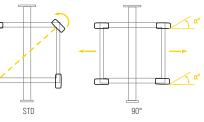

### TYPES OF ROTATION

The following are the four types of rotation offered by our industrial solutions.

Download the app to get the full Augmented Reality experience. To activate it, please make sure your phone's camera points at the area within the grey rectangle.

Android

iOS

(1) **STD** 

Movement with the 2 front wheels using pistons.

3 STD + MECHANICAL POLAR The unit rotates 360° on its own axis using pistons.

0°: STD. Movement with the 2 front wheels. 90°: Lateral movement + steering with the right side