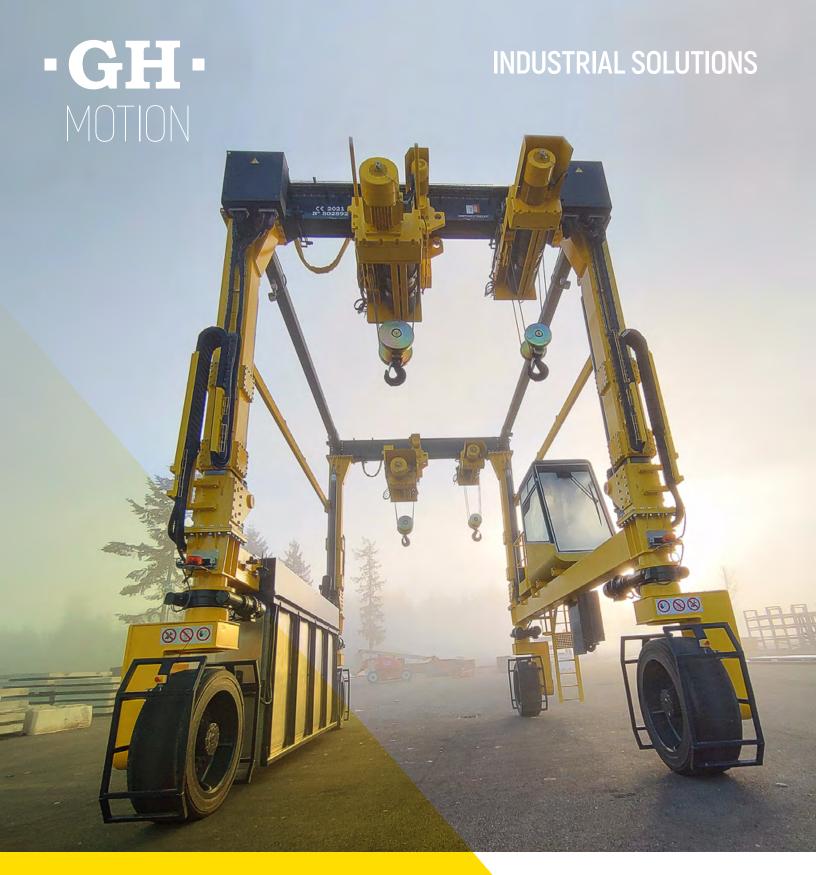

# **RUBBER TIRE GANTRIES**

Designed and manufactured to guarantee increased production in a wide range of sectors.

### HEAVY-DUTY, ROBUST, AND RELIABLE

Adapted to production demand, as well as load lifting and handling process changes so that tasks are safe, easy, and profitable.

### **GUARANTEED SAFETY AND ERGONOMICS**

with remote control including weight indicator, solid blow out and puncture resistant tires, emergency stop button, and remote control reset button.

**ENERGY EFFICIENT** with diesel engines using LED lights and cutting-edge acceleration according to standards.