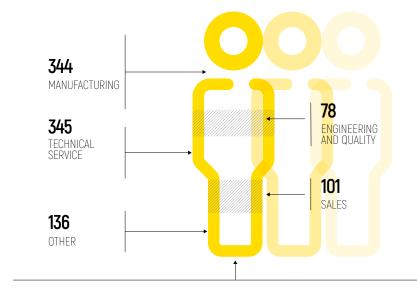

### **HISTORY**

**GH CRANES & COMPONENTS** is a family company with more than 65 years of experience on the market, making it a global leader in the lifting sector (hoists,

bridge cranes, boat hoists, transfer carts), operating around the world with more than 1000 employees. GH's headquarters are located in Spain, with 10 industrial plants distributed around the world in strategic markets.