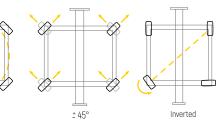

### TYPES OF ROTATION

The following are the four types of rotation offered by our industrial solutions.

Download the app to get the full Augmented Reality experience. To activate it, please make sure your phone's camera points at the area within the grey rectangle.

Polar: The unit rotates 360° on its own axis. ±45°: Movement in both diagonal directions. Inverted: Movement using the 2 back wheels. 6 — GH CRANES & COMPONENTS