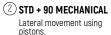

Android

iOS

(1) **STD** 

Movement with the 2 front wheels using pistons.

3 STD + MECHANICAL POLAR The unit rotates 360° on its own axis using pistons.

0°: STD. Movement with the 2 front wheels. 90°: Lateral movement + steering with the right side