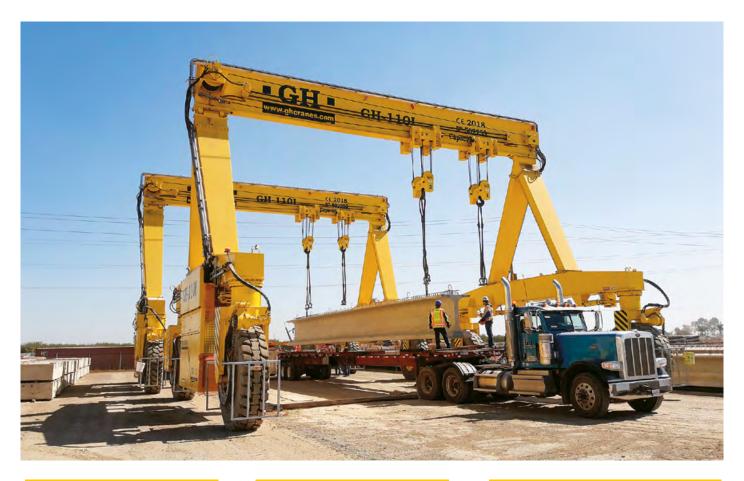

# **RUBBER TIRE GANTRIES**

Designed and manufactured to guarantee increased production in a wide range of sectors.

### HEAVY-DUTY, ROBUST, AND RELIABLE

Adapted to production demand, as well as load lifting and handling process changes so that tasks are safe, easy, and profitable.

### **GUARANTEED SAFETY AND ERGONOMICS**

with remote control including weight indicator, solid blow out and puncture resistant tires, emergency stop button, and remote control reset button.

**ENERGY EFFICIENT** with diesel engines using LED lights and cutting-edge acceleration according to standards.

| LIGHT MODELS |      |             |      | INTE   | INTERMEDIATE MODELS |        |  | HEAVY MODELS |         |       |         |         |
|--------------|------|-------------|------|--------|---------------------|--------|--|--------------|---------|-------|---------|---------|
| GH-10i       |      |             |      | GH-70i | GH-82i              | GH-88i |  |              | GH-140i |       | GH-220i | GH-260i |
| 10 t         | 22 t | 25 t / 32 t | 50 t | 64 t   | 75 t                | 80 t   |  | 100 t        | 125 t   | 150 t | 200 t   | 235 t   |