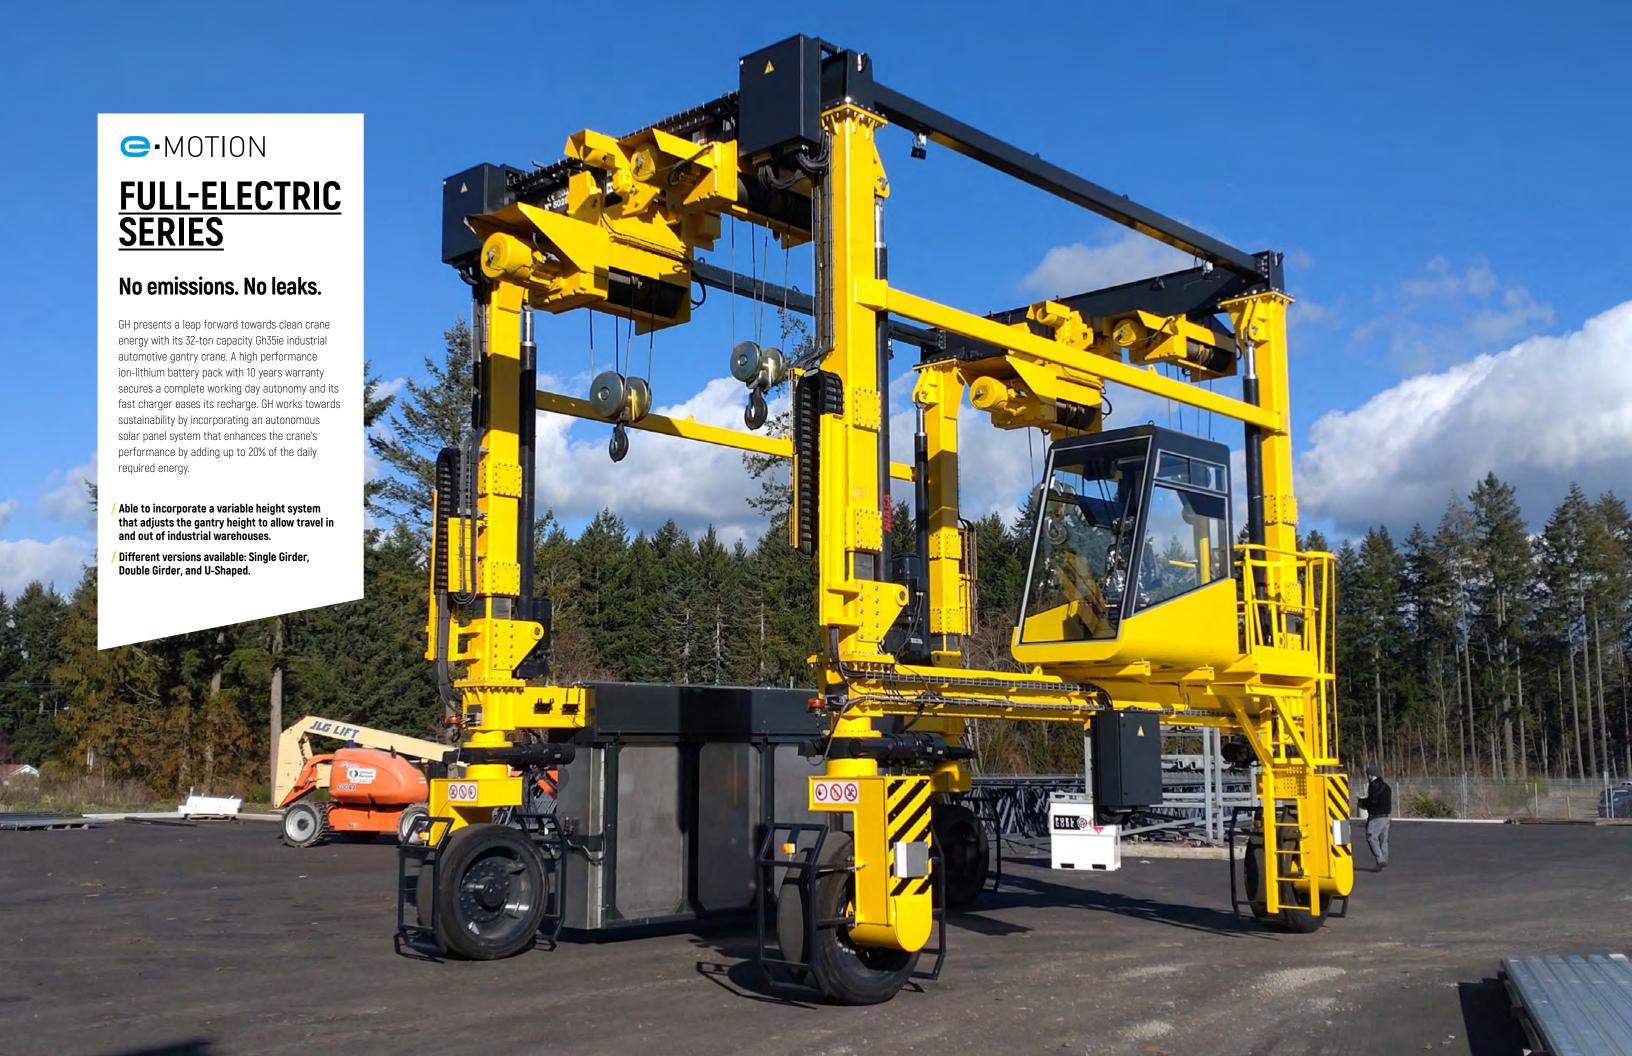

# **RUBBER TIRE GANTRIES**

Designed and manufactured to guarantee increased production in a wide range of sectors.

### HEAVY-DUTY, ROBUST, AND RELIABLE

Adapted to production demand, as well as load lifting and handling process changes so that tasks are safe, easy, and profitable.

### **GUARANTEED SAFETY AND ERGONOMICS**

with remote control including weight indicator, solid blow out and puncture resistant tires, emergency stop button, and remote control reset button.

**ENERGY EFFICIENT** with diesel engines using LED lights and cutting-edge acceleration according to standards.