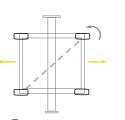

### TYPES OF ROTATION

The following are the four types of rotation offered by our industrial solutions.

Download the app to get the full Augmented Reality experience. To activate it, please make sure your phone's camera points at the area within the grey rectangle.

Android

iOS

(1) **STD** 

Movement with the 2 front wheels using pistons.

3 STD + MECHANICAL POLAR The unit rotates 360° on its own axis using pistons.

0°: STD. Movement with the 2 front wheels. 90°: Lateral movement + steering with the right side