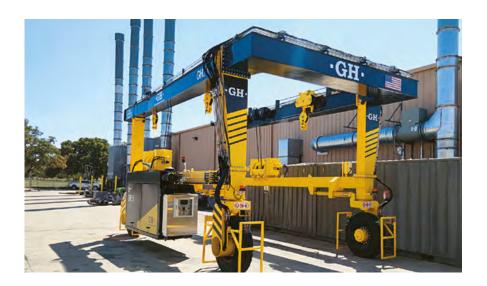

# **RUBBER TIRE GANTRIES**

Designed and manufactured to guarantee increased production in a wide range of sectors.

### HEAVY-DUTY, ROBUST, AND RELIABLE

Adapted to production demand, as well as load lifting and handling process changes so that tasks are safe, easy, and profitable.

### **GUARANTEED SAFETY AND ERGONOMICS**

with remote control including weight indicator, solid blow out and puncture resistant tires, emergency stop button, and remote control reset button.

**ENERGY EFFICIENT** with diesel engines using LED lights and cutting-edge acceleration according to standards.